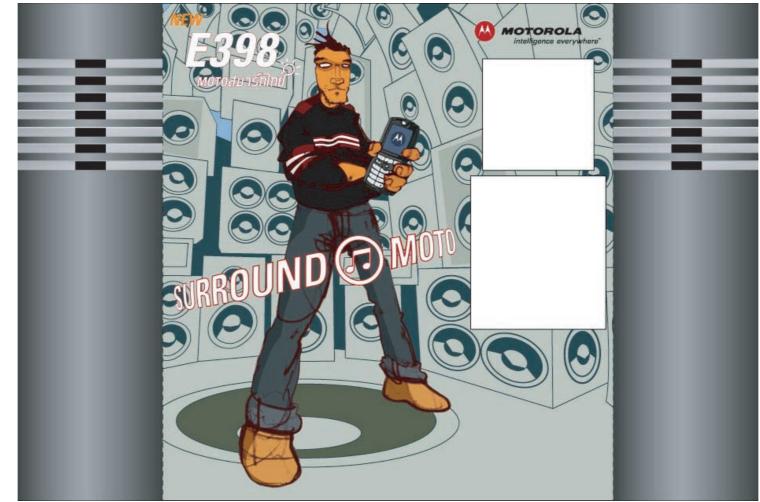

### PRINT ADS

Light At Work Co., Ltd. 205/27-28 Ratchadapisek Rd., Dindeang, Bangkok 10400, Thailand (next to Poseidon) Tel : 0-2692-9345 Fax : 0-26929436 | www.lightatwork.co.th | E-mail : sales@lightatwork.co.th