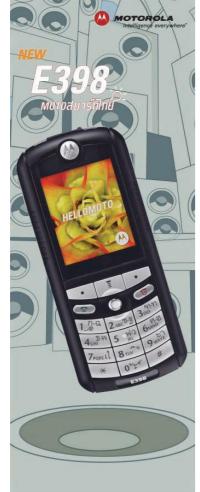

### PRINT ADS

Light At Work Co., Ltd. 205/27-28 Ratchadapisek Rd., Dindeang, Bangkok 10400, Thailand (next to Poseidon) Tel : 0-2692-9345 Fax : 0-26929436 | www.lightatwork.co.th | E-mail : sales@lightatwork.co.th