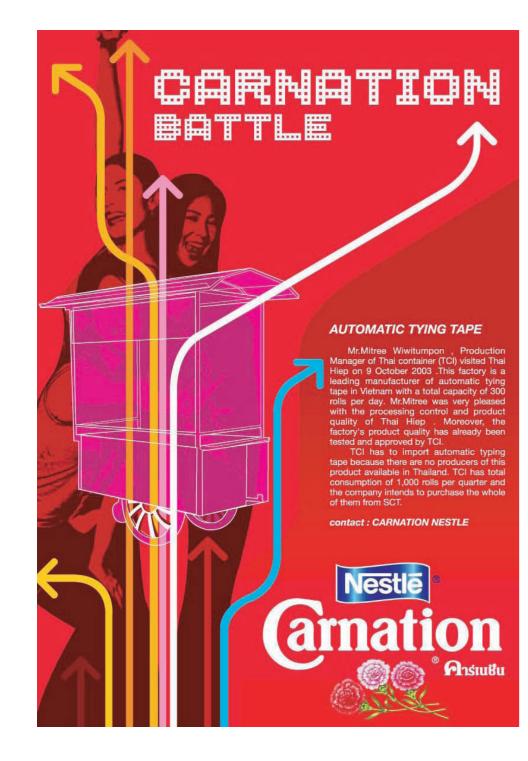

# AUTOMATIC TYING TAPE Mr.Mitree Wiwitumpon , Production Manager of Thai container (TCI) visited Thai Hiep on 9 October 2003 .This factory is a leading manufacturer of automatic tying tape

in Vietnam with a total capacity of 300 rolls per day. Mr.Mitree was very pleased with the processing control and product quality of That Hiep. Moreover, the factory's product quality has already been tested and approved by TC

TCI has to import automatic typing tape because there are no producers of this product available in Thailand. TCI has total consumption of 1,000 rolls per quarter and the company intends to purchase the whole of them from SCT.

contact : CARNATION NESTLE

Nestle rnation คารเมชื่น