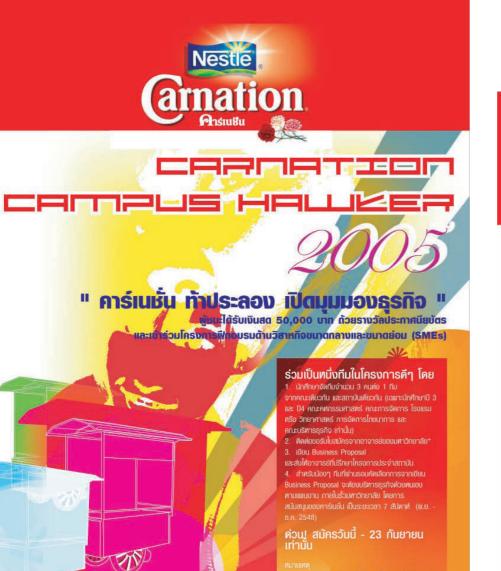

### CARNATION CAMPUS HANHER 二日の日本 "คาร์เนชั่น ท้าประลอง เปิดมุมมองธุรกิจ" ทีมที่ชนะได้รับเงินสด 50,000 บาท ถ้วยรางวัล ประกาศนียบัตร และเข้าร่วมโครงการฟิกอบรมด้านวิสาหกิจขนาดกลางและขนาดย่อม (SMEs)

### ร่วมเป็นหนึ่งทีม ในโครงการดีๆ โดย

- 1. นักศึกษาจัดทีมจำนวน 3 คนต่อ 1 ทีม จากคณะเดียวกัน และสถาบันเดียวกัน (เฉพาะนักศึกษาปี 3 และ ปี 4 คณะคทกรรมศาสตร์ คณะการจัดการ โรงแรม ทรือ วิทยาศาสตร์ การจัดการโกชนาการ และ คณะบริหารธุรกิจ เท่านั้น) 2. ติดต่อขอรับใบสมัครจากอาจารย์ของมหาวิทยาลัย\*
- 3. เขียน Business Proposal และส่งให้อาจารย์ที่ปรึกษาโครงการประจำสถาบัน
- สำทรับทีมที่ได้รับการคัดเสือกเข้าร่วมโครงการ จากการพิจารณาการเขียน

### ด่วน! สมัครวันนี้ - 23 กันยายน เท่านั้น

ประจำสถาบัน