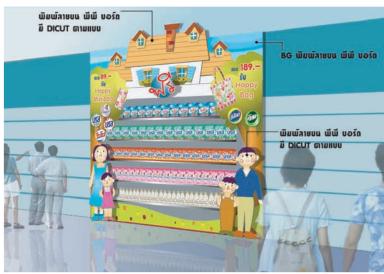

years of experience, we strive to meet our clients' expectations by creating the best solution which combines conceptual design and cost-effectiveness. We pay full attention to the details of each work to ensure that it will be the best production and carried out on time.

**SCOPE OF SERVICE:** 

PS-2 Graphic Design Company Limited provides packaged services in design, supply and installation of graphic art and communication signage.

TYPE OF SERVICES:

Design and production of

- Annual Report - Company Profile

- Journal

Catalog

- Brochure

- Leaflet

- Logo

Poster

- Print Ads

- Packaging

- POP

- Kiosk

etc.

## ANNUAL REPORT









## COMPANY PROFILE

















## CATALOG









## BROCHURE