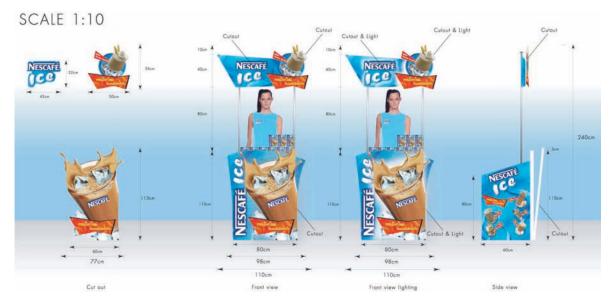

ears of experience, we strive to meet our clients' expectations by creating the best solution which combines conceptual design and cost-effectiveness. We pay full attention to the details of each work to ensure that it will be the best production and carried out on time.

**SCOPE OF SERVICE:** 

PS-2 Graphic Design Company Limited provides packaged services in design, supply and installation of graphic art and communication signage.

TYPE OF SERVICES:

Design and production of

- Annual Report - Company Profile

- Journal

Catalog

- Brochure

- Leaflet

- Logo

Poster

- Print Ads

- Packaging

- POP

- Kiosk

etc.

## ANNUAL REPORT









## COMPANY PROFILE

















## CATALOG









## BROCHURE