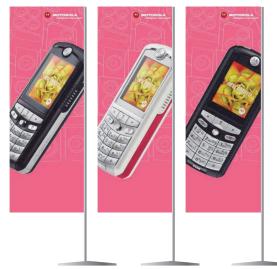

rs of experience, we strive to meet our clients' expectations by creating the best solution which combines conceptual design and cost-effectiveness. We pay full attention to the details of each work to ensure that it will be the best production and carried out on time.

**SCOPE OF SERVICE:** 

PS-2 Graphic Design Company Limited provides packaged services in design, supply and installation of graphic art and communication signage.

TYPE OF SERVICES:

Design and production of

- Annual Report - Company Profile

- Journal

Catalog

- Brochure

- Leaflet

- Logo

Poster

- Print Ads

- Packaging

- POP

- Kiosk

etc.

## ANNUAL REPORT









## COMPANY PROFILE

















## CATALOG









## BROCHURE