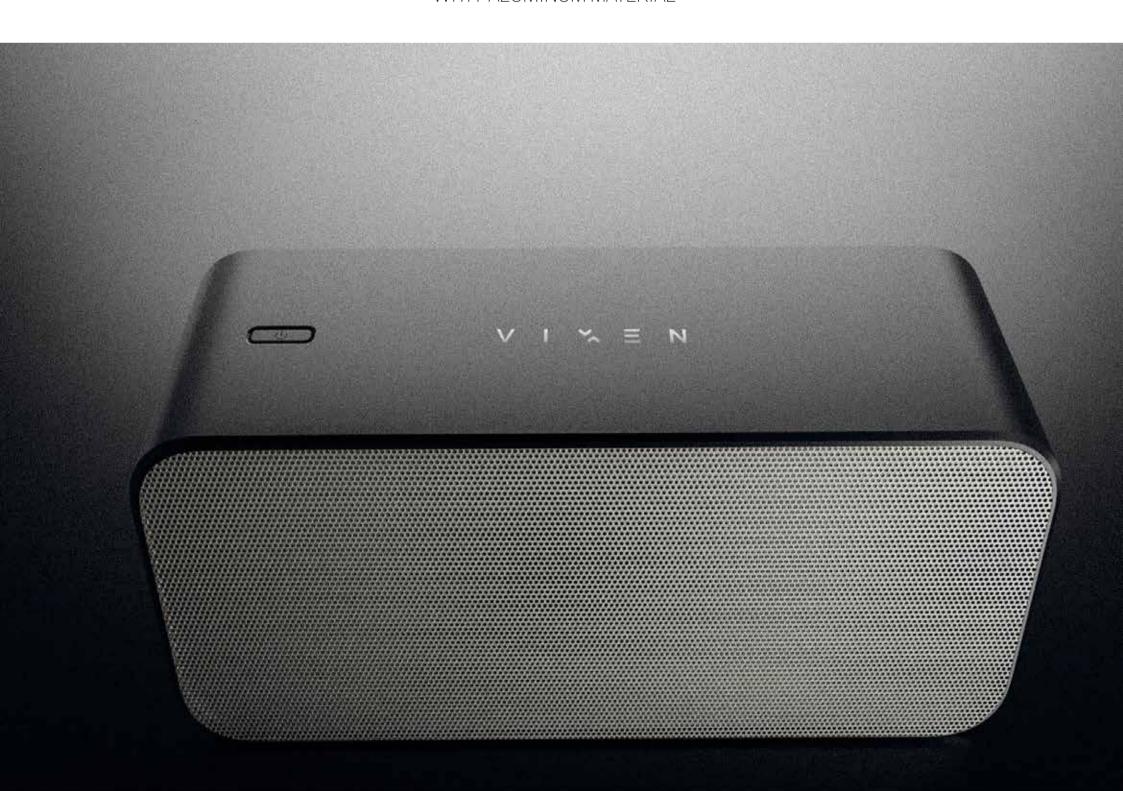

BEVEL CONCEPT SPEAKER DESIGN BY PASSAKORN KULKLIANG AND VIXEN WITH ALUMINUM MATERIAL

BEVEL

COCOON

COCOON ANOTHER CONCEPT OF SPEAKER WITH ALUMINUM MATERIAL AND LED LIGHTS DESIGN BY PASSAKORN KULKLIANG

V I ¾ ≡ N