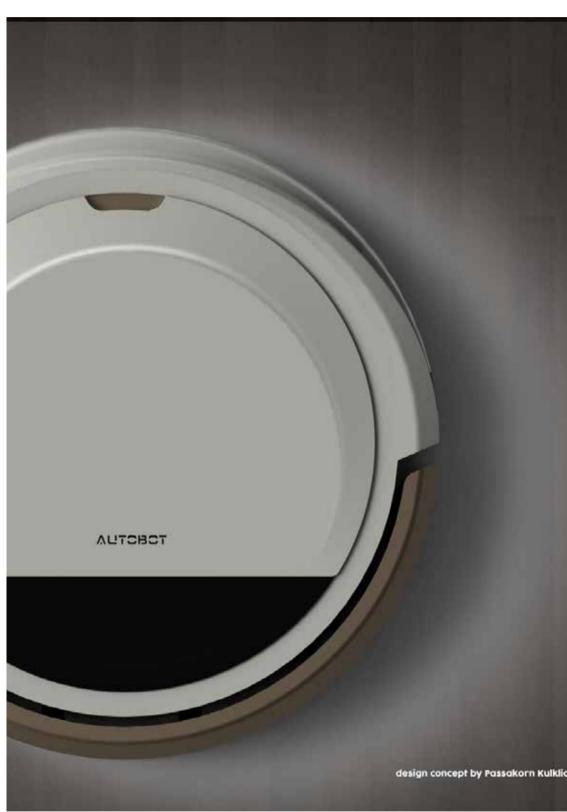

#### AUTCBCT AUTOBOT PROJECT

NEW CONCEPT DESIGN FOR

#### **ROYAL SIGNATURE**

ROYAL SIGNATURE COMES WITH WHITE AND GOLD COLOR CONCEPT WITH UNIQUE STYLE SHELL.

ROYAL SIGNATURE IS THE CONCEPT THAT COMBINE LUXURY AND TECHNOLOGY APPEARANCE

INTO A PRICELESS BOTS IN YOUR FAMILY