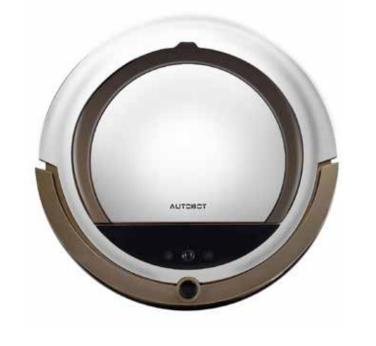

#### AUTCBCT AUTOBOT PROJECT

NEW CONCEPT DESIGN FOR

#### **ROYAL SIGNATURE**

ROYAL SIGNATURE COMES WITH WHITE AND GOLD COLOR CONCEPT WITH UNIQUE STYLE SHELL.

ROYAL SIGNATURE IS THE CONCEPT THAT COMBINE LUXURY AND TECHNOLOGY APPEARANCE

INTO A PRICELESS BOTS IN YOUR FAMILY