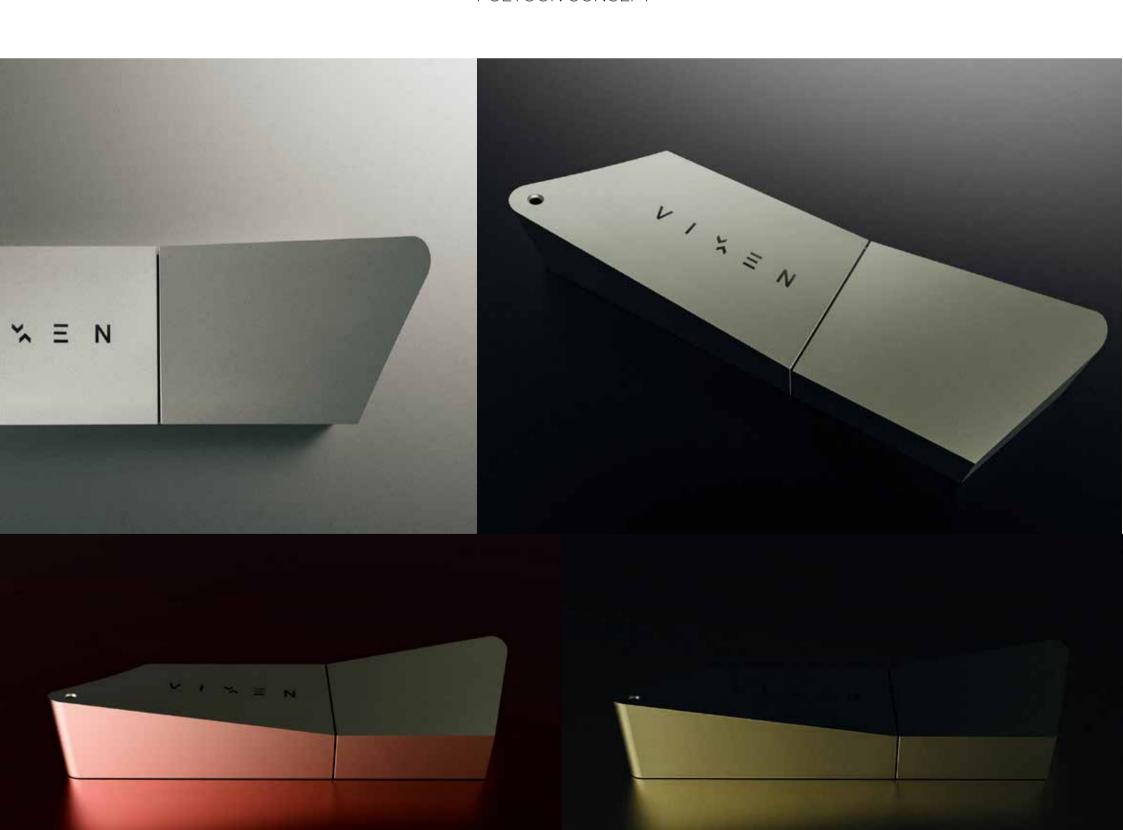

EVADE

**EVADE** USB FLSAH DRIVE CONCEPT WITH ARTISTICAL - STYLISH SHAPE AND TWISTED POLYGON CONCEPT

HYPE

HYPE OPTICAL MOUSE CONCEPT DESIGN BY PASSAKORN ULKLIANG AND VIXEN TEAM
WITH ARTISTICAL CURVES DESIGN AND QUILITY MATERIAL