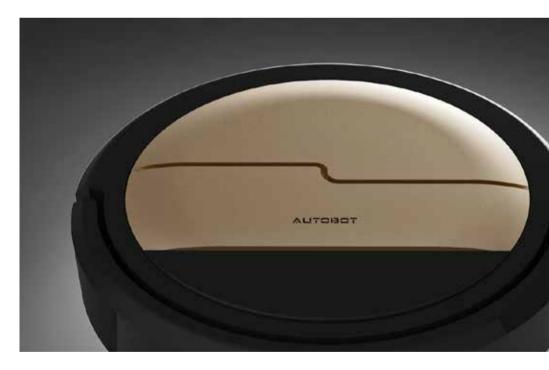

#### AUTCBCT AUTOBOT PROJECT

NEW CONCEPT DESIGN FOR

#### **ROYAL SIGNATURE**

ROYAL SIGNATURE COMES WITH WHITE AND GOLD COLOR CONCEPT WITH UNIQUE STYLE SHELL.

ROYAL SIGNATURE IS THE CONCEPT THAT COMBINE LUXURY AND TECHNOLOGY APPEARANCE

INTO A PRICELESS BOTS IN YOUR FAMILY