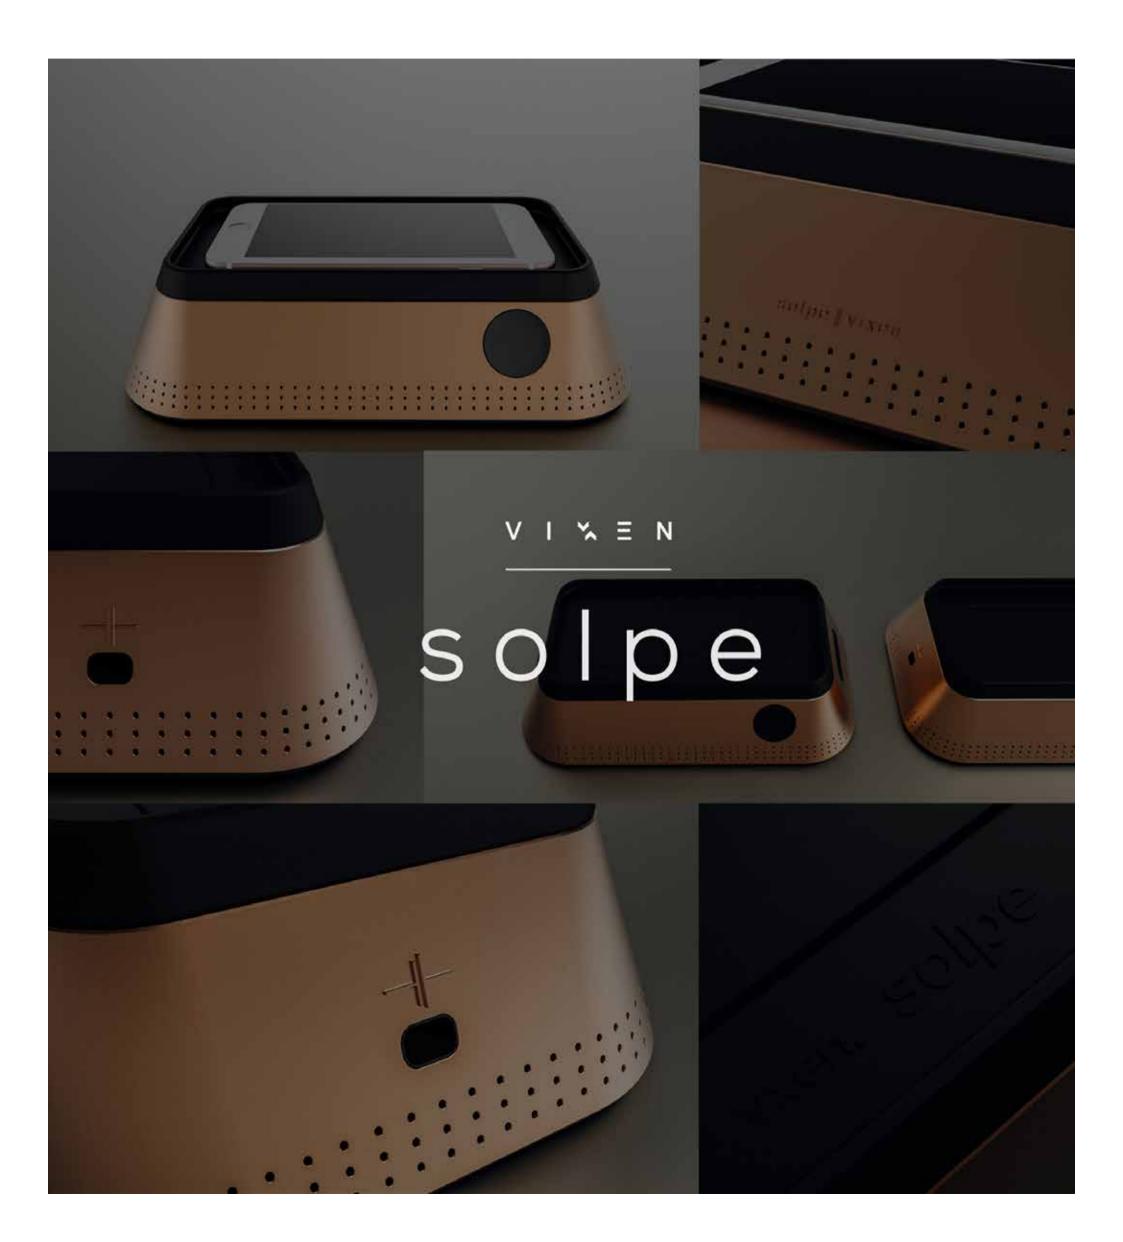

## solpe

SOLPE

**SOLPE** MINI SPEAKER CONCEPT WITH LUXURY - CLASSIC STYLE DESIGNED BY PASSAKORN KULKLIANG

NEUTRA

**NEUTRA** SMART AROMA OIL DIFFUSER APPEARANCE DESIGN COMES WITH MINIMALISTIC SHAPE IN HUGE SIZE DESIGNED BY PASSAKORN KULKLIANG