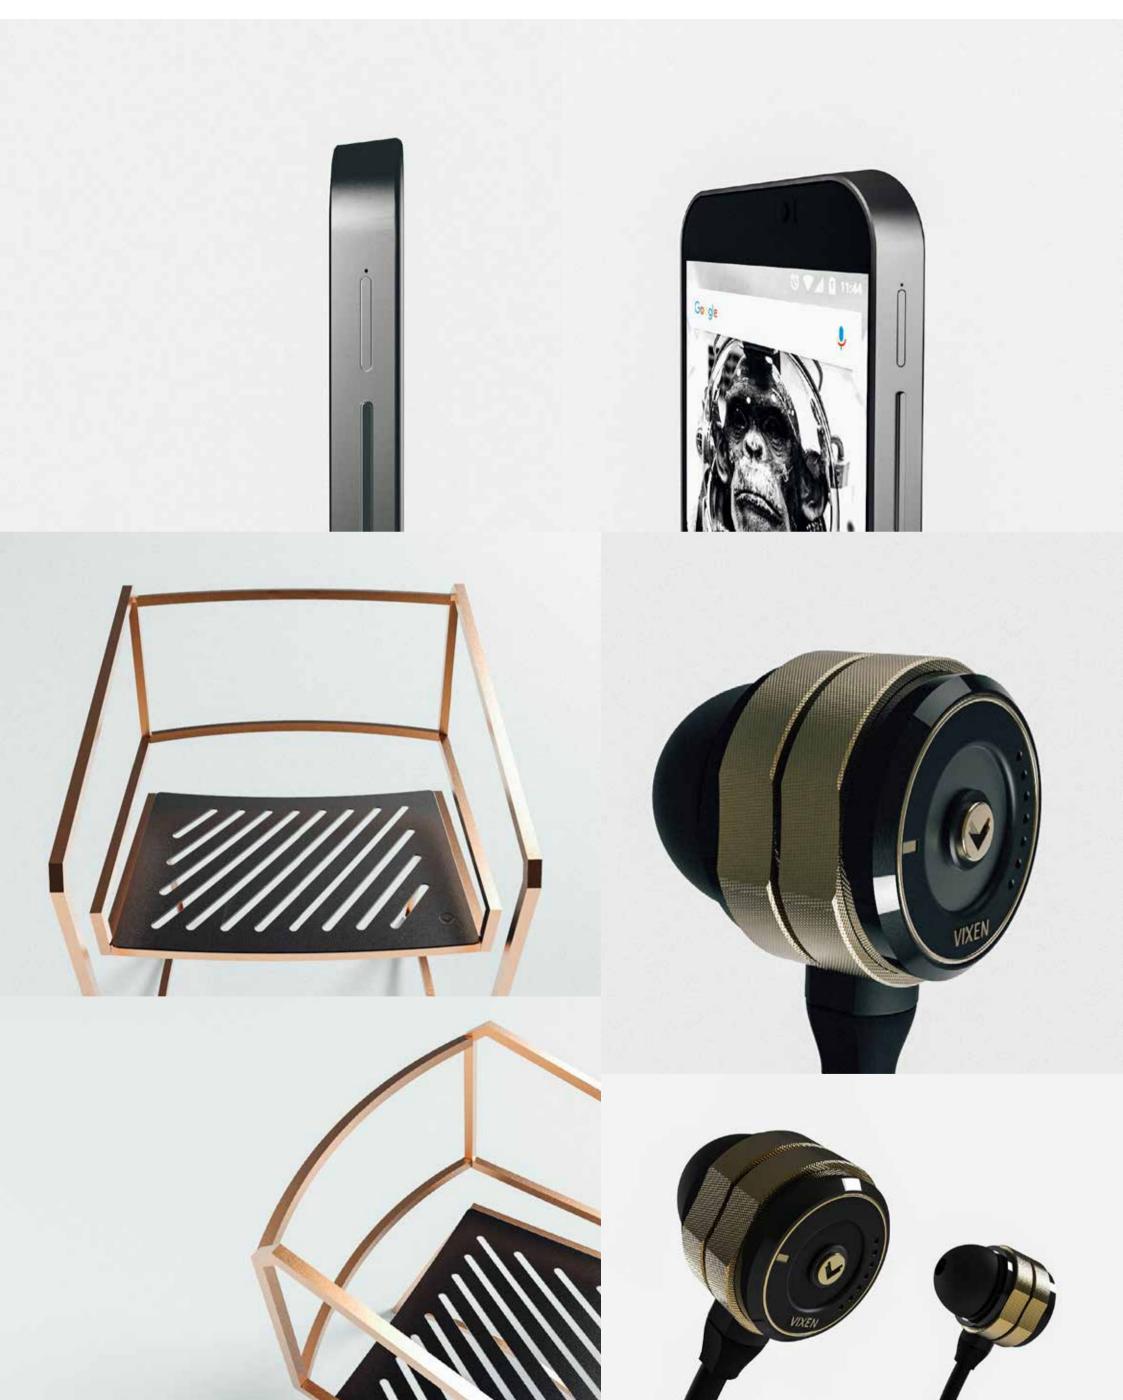

## productdesign

VIXEN

VIXEN is Team of freelance product designer with creativity and artisticaal mood. We designed product for people who realised how important of design based on design factors and creativity concepts.

EVADE

**EVADE** USB FLSAH DRIVE CONCEPT WITH ARTISTICAL - STYLISH SHAPE AND TWISTED POLYGON CONCEPT

HYPE

HYPE OPTICAL MOUSE CONCEPT DESIGN BY PASSAKORN ULKLIANG AND VIXEN TEAM
WITH ARTISTICAL CURVES DESIGN AND QUILITY MATERIAL

BEVEL CONCEPT SPEAKER DESIGN BY PASSAKORN KULKLIANG AND VIXEN WITH ALUMINUM MATERIAL

BEVEL

COCOON

COCOON ANOTHER CONCEPT OF SPEAKER WITH ALUMINUM MATERIAL AND LED LIGHTS DESIGN BY PASSAKORN KULKLIANG

V I ¾ ≡ N