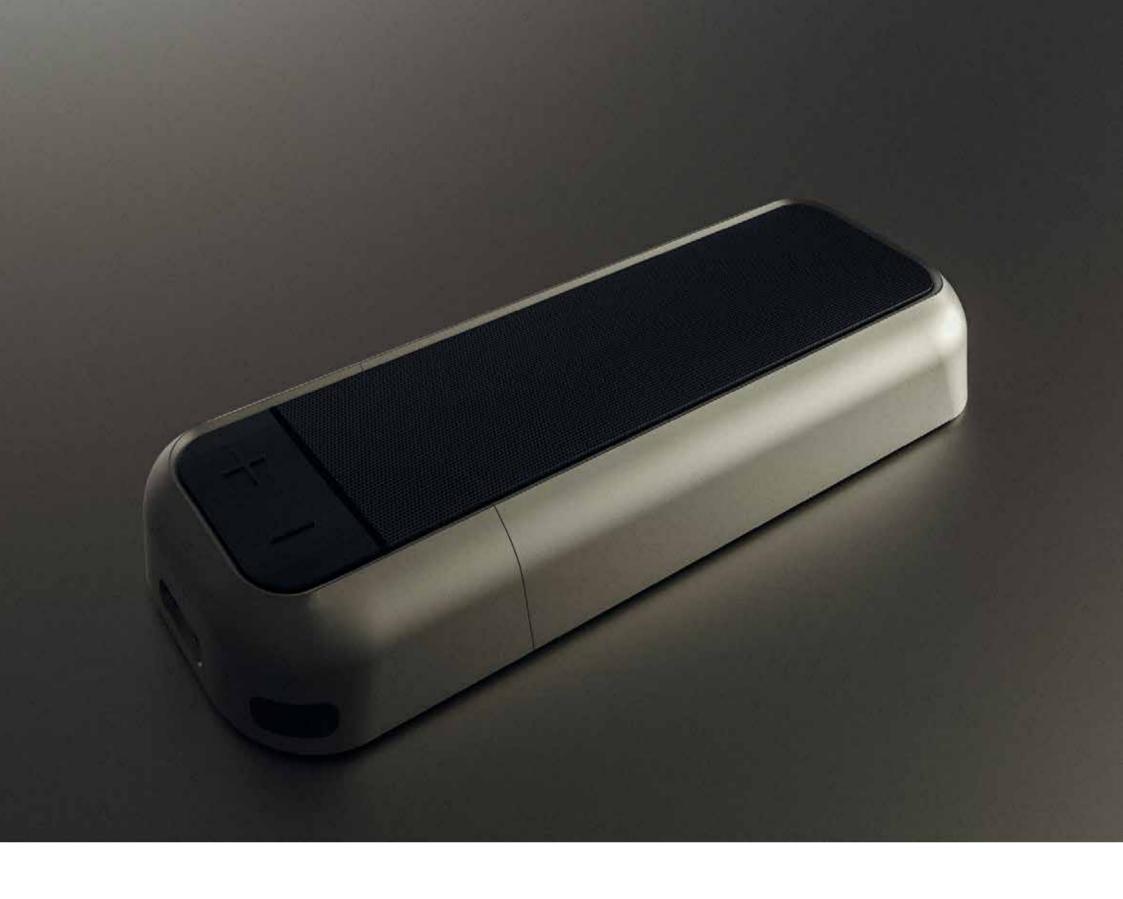

BEVEL CONCEPT SPEAKER DESIGN BY PASSAKORN KULKLIANG AND VIXEN WITH ALUMINUM MATERIAL

BEVEL

COCOON

COCOON ANOTHER CONCEPT OF SPEAKER WITH ALUMINUM MATERIAL AND LED LIGHTS DESIGN BY PASSAKORN KULKLIANG

V I ¾ ≡ N