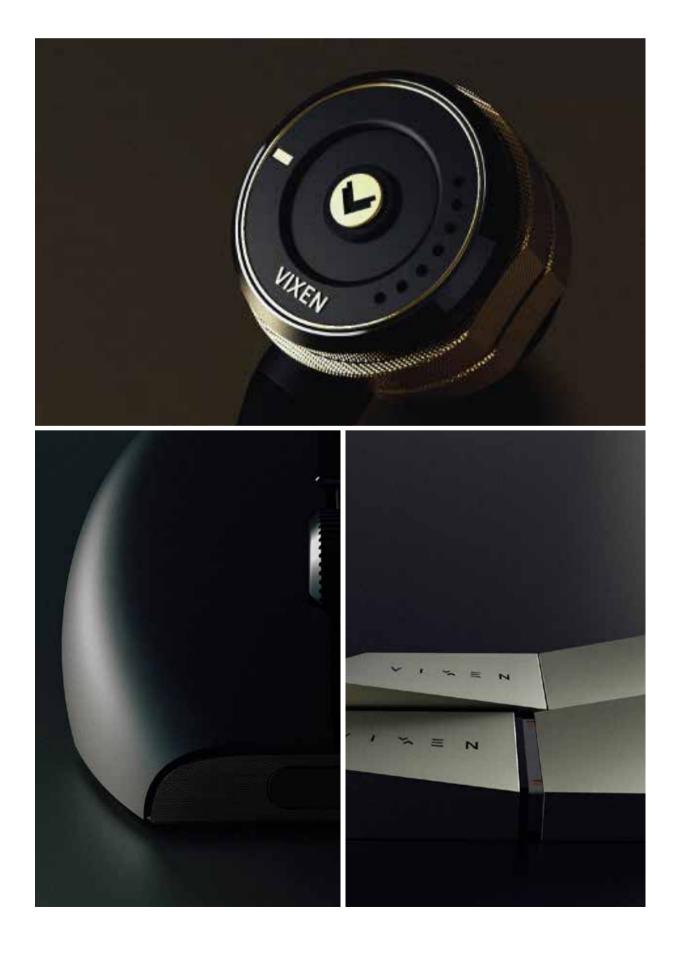

BEVEL CONCEPT SPEAKER DESIGN BY PASSAKORN KULKLIANG AND VIXEN WITH ALUMINUM MATERIAL

BEVEL

COCOON

COCOON ANOTHER CONCEPT OF SPEAKER WITH ALUMINUM MATERIAL AND LED LIGHTS DESIGN BY PASSAKORN KULKLIANG

V I ¾ ≡ N