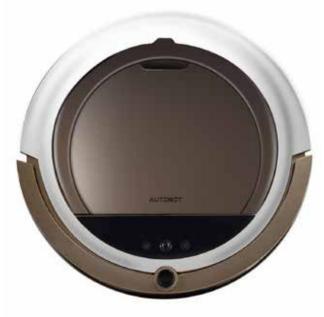

#### AUTCBCT AUTOBOT PROJECT

NEW CONCEPT DESIGN FOR

#### **ROYAL SIGNATURE**

ROYAL SIGNATURE COMES WITH WHITE AND GOLD COLOR CONCEPT WITH UNIQUE STYLE SHELL.

ROYAL SIGNATURE IS THE CONCEPT THAT COMBINE LUXURY AND TECHNOLOGY APPEARANCE

INTO A PRICELESS BOTS IN YOUR FAMILY