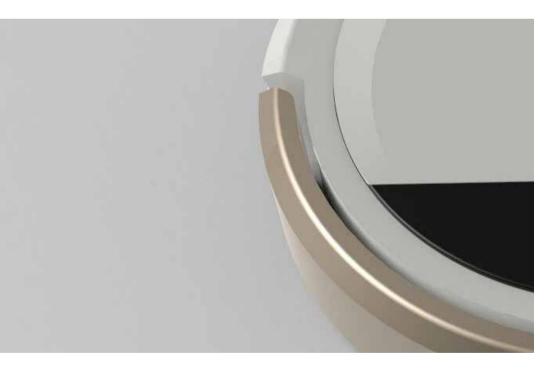

#### AUTCBCT AUTOBOT PROJECT

NEW CONCEPT DESIGN FOR

#### **ROYAL SIGNATURE**

ROYAL SIGNATURE COMES WITH WHITE AND GOLD COLOR CONCEPT WITH UNIQUE STYLE SHELL.

ROYAL SIGNATURE IS THE CONCEPT THAT COMBINE LUXURY AND TECHNOLOGY APPEARANCE

INTO A PRICELESS BOTS IN YOUR FAMILY