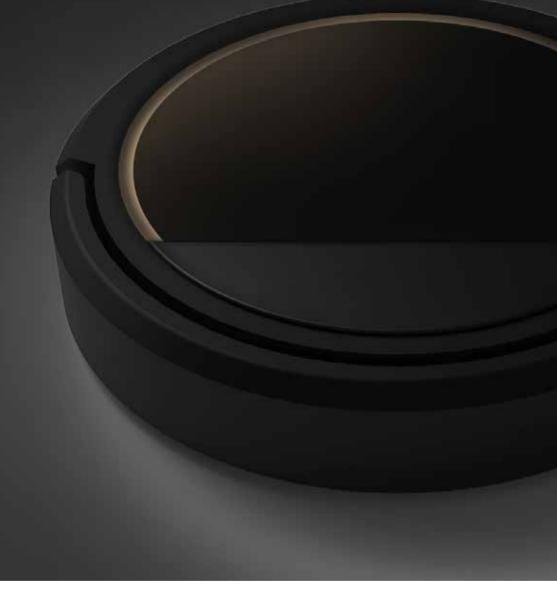

#### **BLACK SIGNATURE**

BLACK SIGNATURE
COMES WITH CLASSIC BLACK AND GOLD CONCEPT
WITH UNIQUE STYLE SHELL ALSO
BLACK IS THE CONCEPT COMES WITH TECHNOLOGY
APPEARANCE AND PROFESSIONAL CONCEPT

black