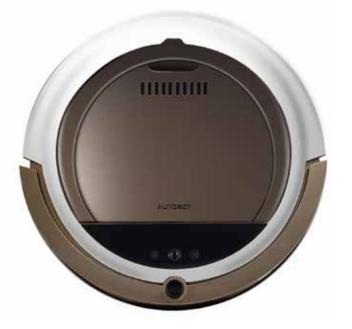

#### AUTCBCT AUTOBOT PROJECT

NEW CONCEPT DESIGN FOR

#### **ROYAL SIGNATURE**

ROYAL SIGNATURE COMES WITH WHITE AND GOLD COLOR CONCEPT WITH UNIQUE STYLE SHELL.

ROYAL SIGNATURE IS THE CONCEPT THAT COMBINE LUXURY AND TECHNOLOGY APPEARANCE

INTO A PRICELESS BOTS IN YOUR FAMILY