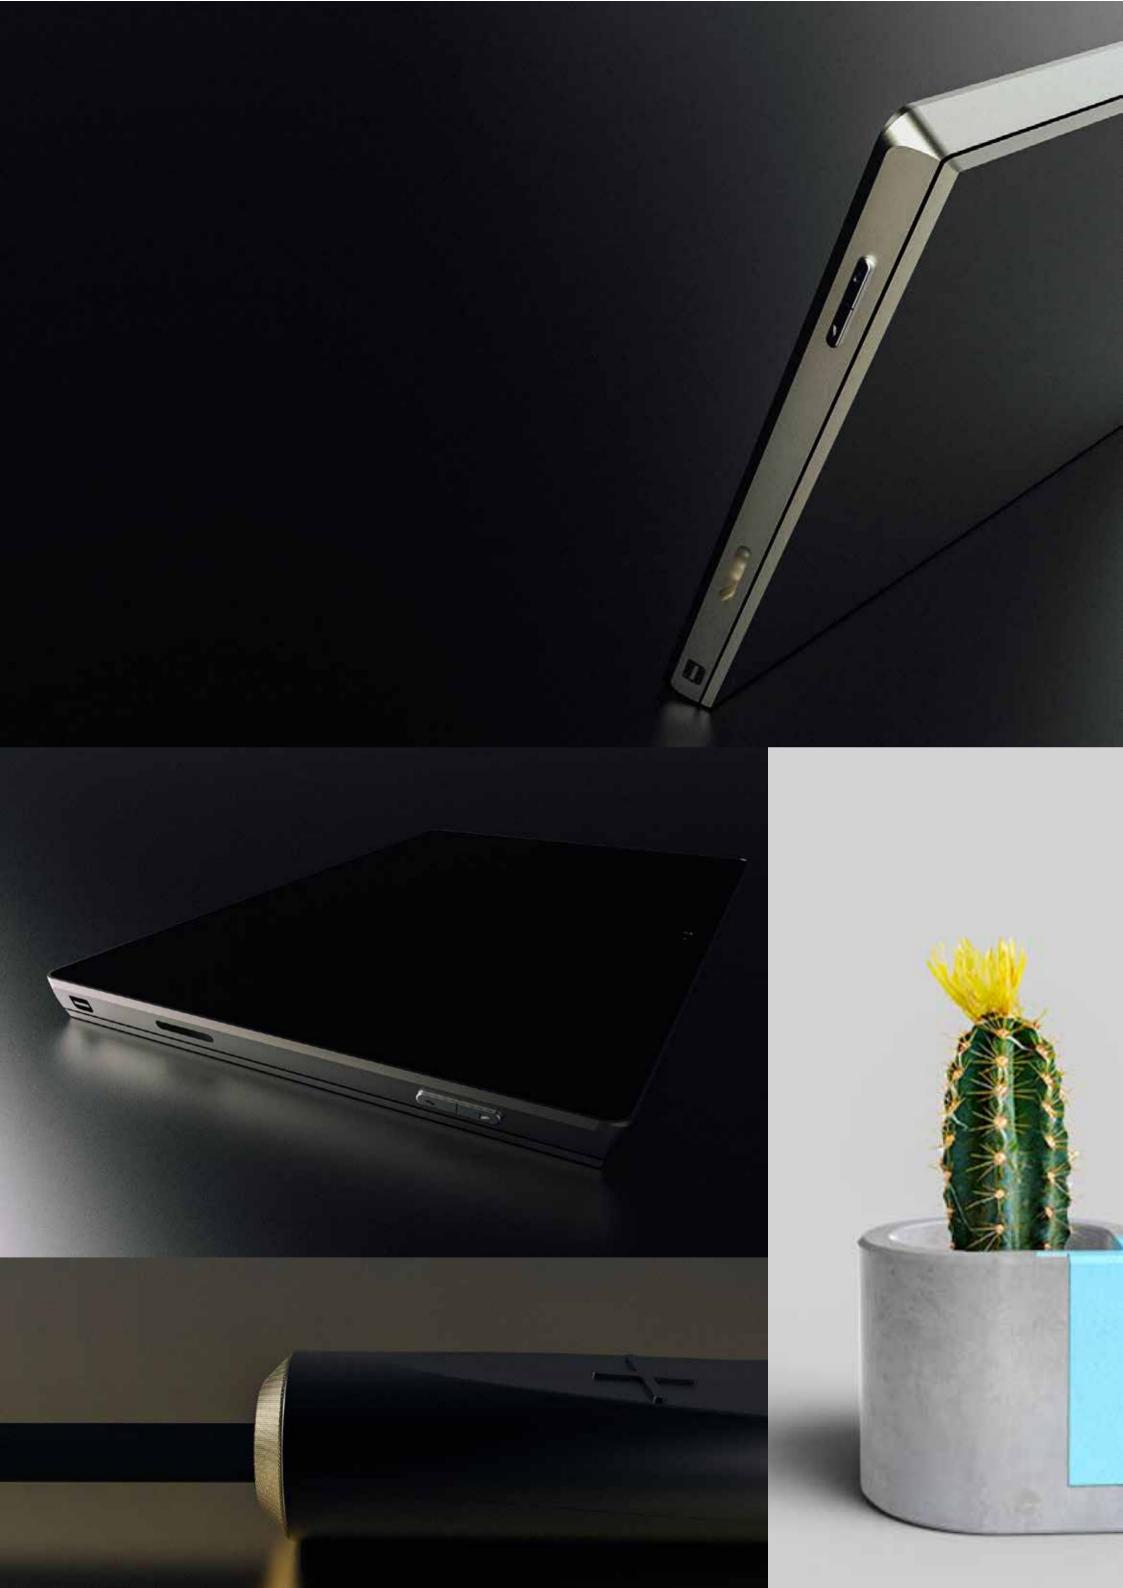

## solpe

SOLPE

**SOLPE** MINI SPEAKER CONCEPT WITH LUXURY - CLASSIC STYLE DESIGNED BY PASSAKORN KULKLIANG

NEUTRA

**NEUTRA** SMART AROMA OIL DIFFUSER APPEARANCE DESIGN COMES WITH MINIMALISTIC SHAPE IN HUGE SIZE DESIGNED BY PASSAKORN KULKLIANG

### anotherworks&rendering

2 / S K

PASSAKORN KULKLIANG

**+66** 86 513 7837

PASSAKORNKK@GMAIL.COM