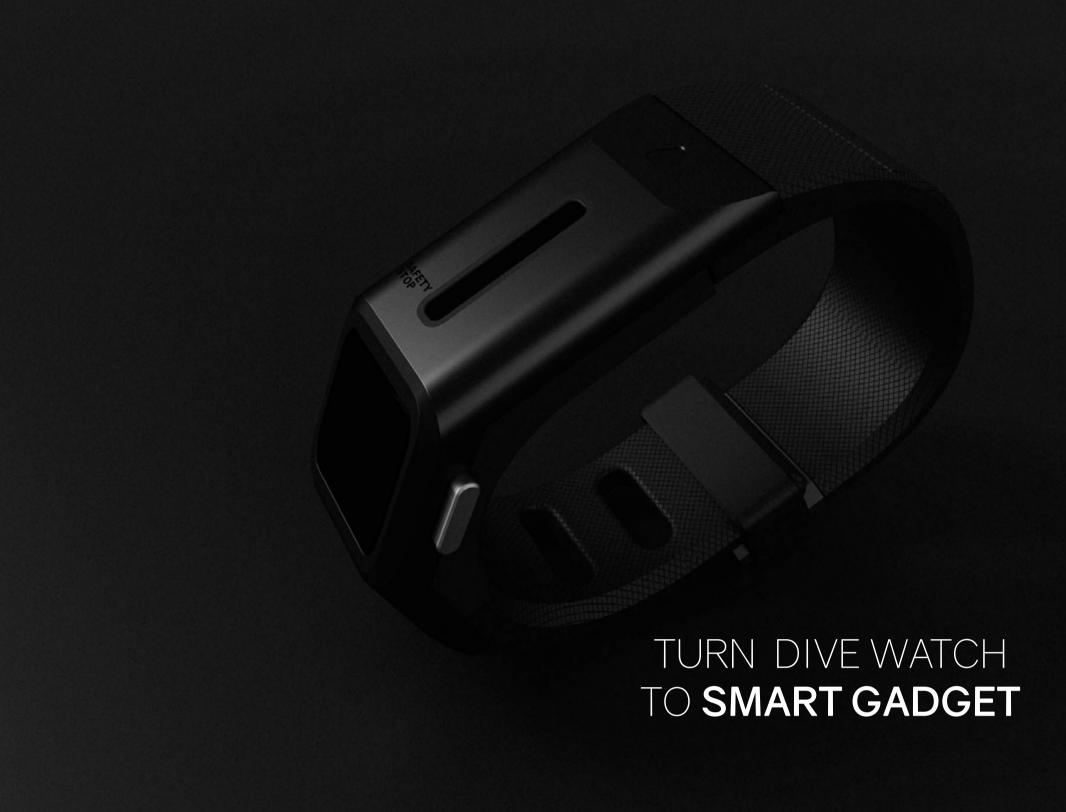

#### **CETUS**

**CETUS** MINI SCUBA DIVING WATCH CONCEPT IT COMES WITH UNIQUE SIDE SCREEN AND INTERFACE FOR SCUBADIVER CAN EASILY NOTICE ANY INFORMATIONABOUTTHEIRDIVING STATS (NOTLIKE REGULAR DIVEWATCH) DESIGN BY PASSAORN KULKLIANG AS **THESIS** ON 2014