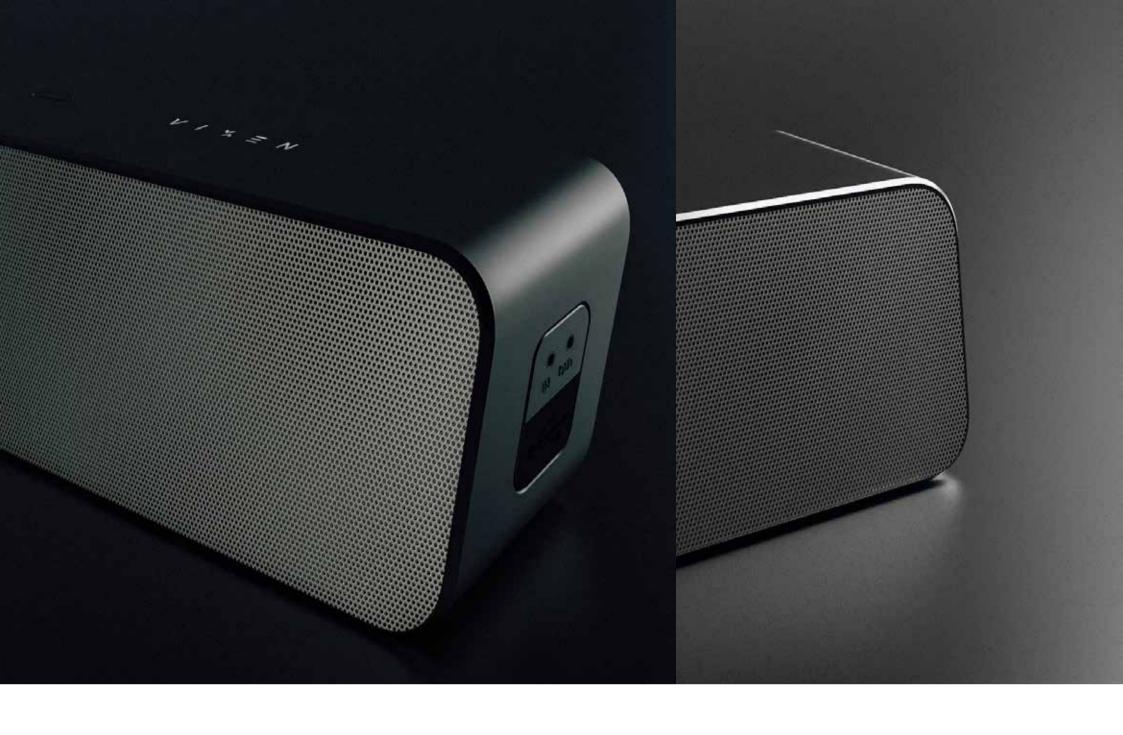

BEVEL CONCEPT SPEAKER DESIGN BY PASSAKORN KULKLIANG AND VIXEN WITH ALUMINUM MATERIAL

BEVEL

COCOON

COCOON ANOTHER CONCEPT OF SPEAKER WITH ALUMINUM MATERIAL AND LED LIGHTS DESIGN BY PASSAKORN KULKLIANG

V I ¾ ≡ N