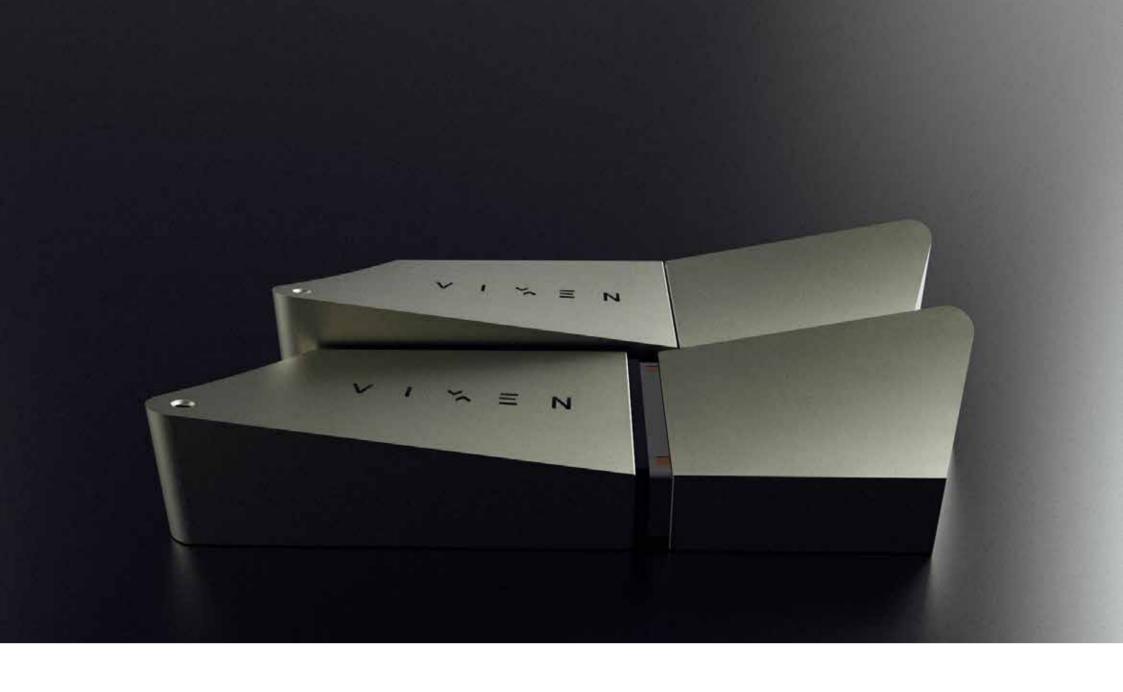

BEVEL CONCEPT SPEAKER DESIGN BY PASSAKORN KULKLIANG AND VIXEN WITH ALUMINUM MATERIAL

BEVEL

COCOON

COCOON ANOTHER CONCEPT OF SPEAKER WITH ALUMINUM MATERIAL AND LED LIGHTS DESIGN BY PASSAKORN KULKLIANG

V I ¾ ≡ N