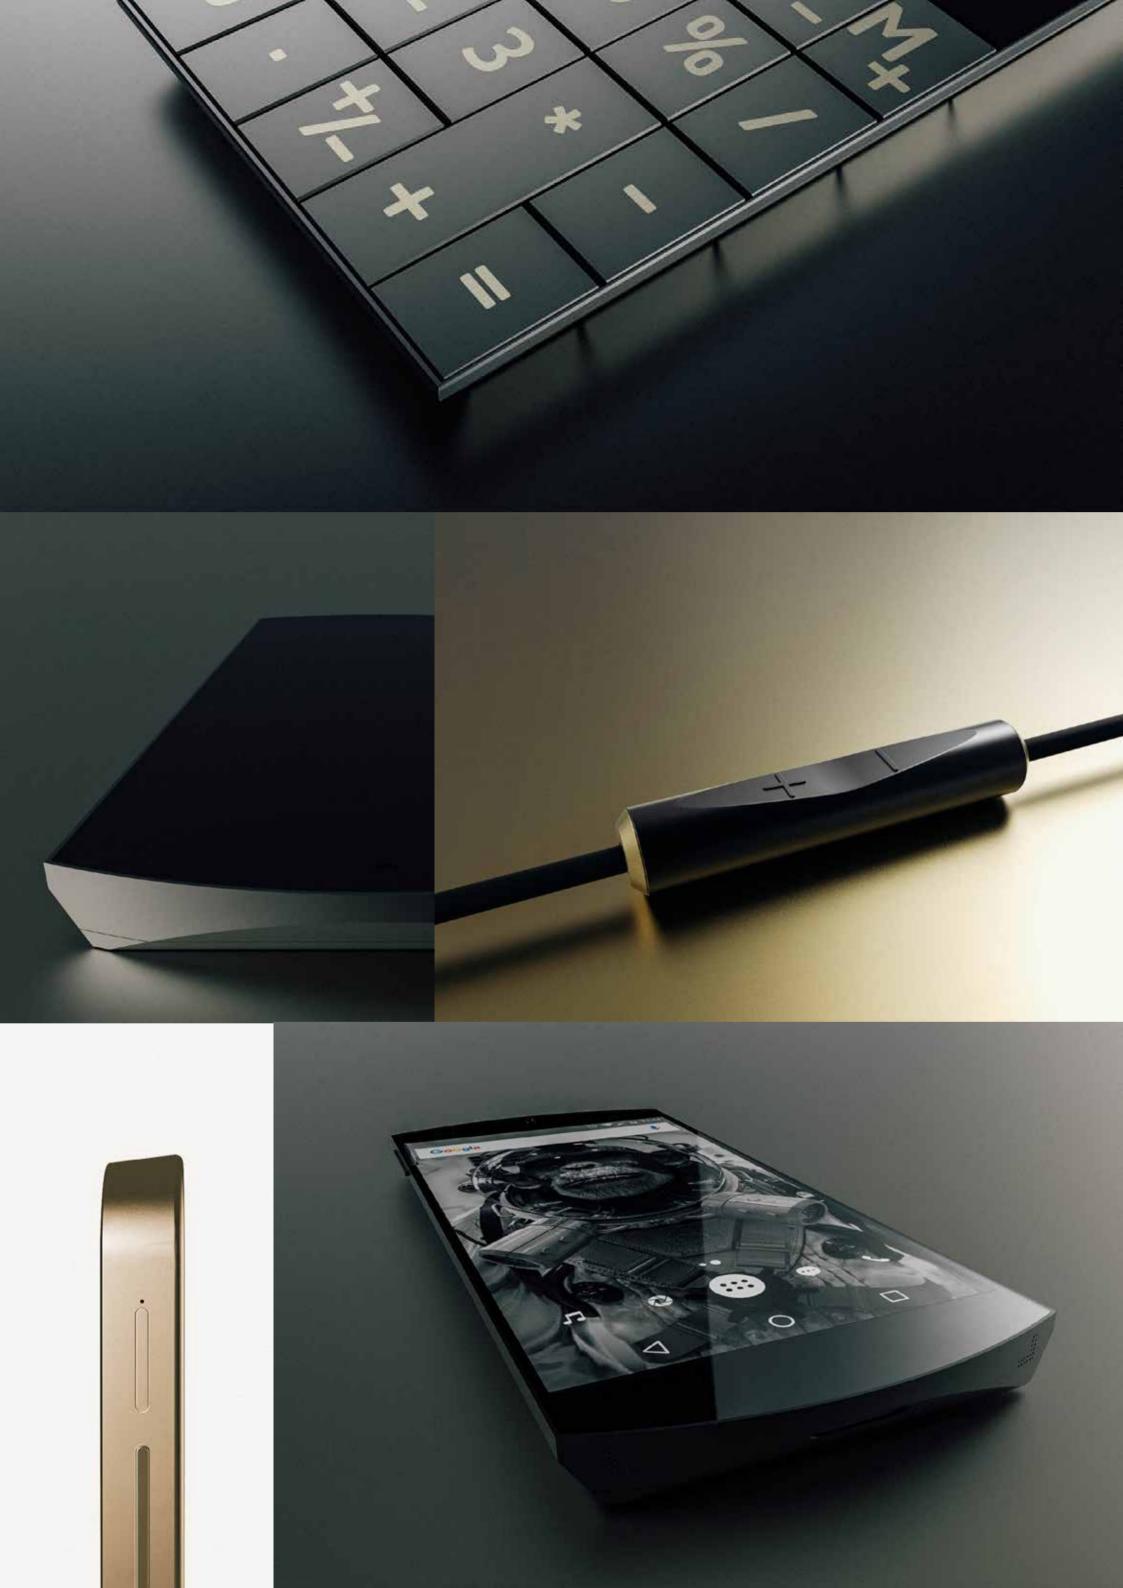

BEVEL CONCEPT SPEAKER DESIGN BY PASSAKORN KULKLIANG AND VIXEN WITH ALUMINUM MATERIAL

BEVEL

COCOON

COCOON ANOTHER CONCEPT OF SPEAKER WITH ALUMINUM MATERIAL AND LED LIGHTS DESIGN BY PASSAKORN KULKLIANG

V I ¾ ≡ N

## solpe

SOLPE

**SOLPE** MINI SPEAKER CONCEPT WITH LUXURY - CLASSIC STYLE DESIGNED BY PASSAKORN KULKLIANG

NEUTRA

**NEUTRA** SMART AROMA OIL DIFFUSER APPEARANCE DESIGN COMES WITH MINIMALISTIC SHAPE IN HUGE SIZE DESIGNED BY PASSAKORN KULKLIANG