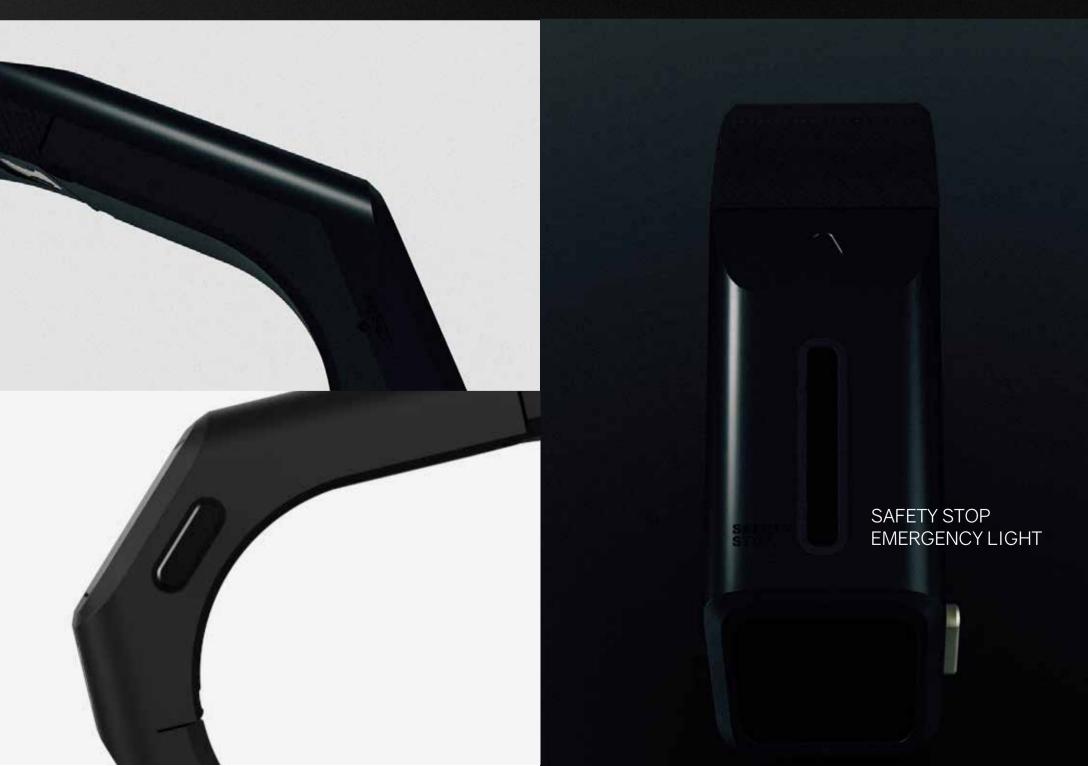

#### **CETUS**

**CETUS** MINI SCUBA DIVING WATCH CONCEPT IT COMES WITH UNIQUE SIDE SCREEN AND INTERFACE FOR SCUBADIVER CAN EASILY NOTICE ANY INFORMATIONABOUTTHEIRDIVING STATS (NOTLIKE REGULAR DIVEWATCH) DESIGN BY PASSAORN KULKLIANG AS **THESIS** ON 2014

CENTAMEN DIVING CONSUMB CONCEPT COME WITH

ALBERT BLOW HOLDSPINHHOOD BLOM

CAMPAND SEPTEMENT AND COMPAND AND SEPTEMBERS OF CO.

Text and Annual County of Text and Text

8 8

WIST OFFICE SCHOOL AND LEGISLES.