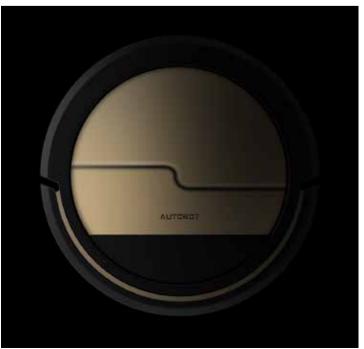

#### AUTCBCT AUTOBOT PROJECT

NEW CONCEPT DESIGN FOR

#### **BLACK SIGNATURE**

BLACK SIGNATURE
COMES WITH CLASSIC BLACK AND GOLD CONCEPT
WITH UNIQUE STYLE SHELL ALSO
BLACK IS THE CONCEPT COMES WITH TECHNOLOGY
APPEARANCE AND PROFESSIONAL CONCEPT

black