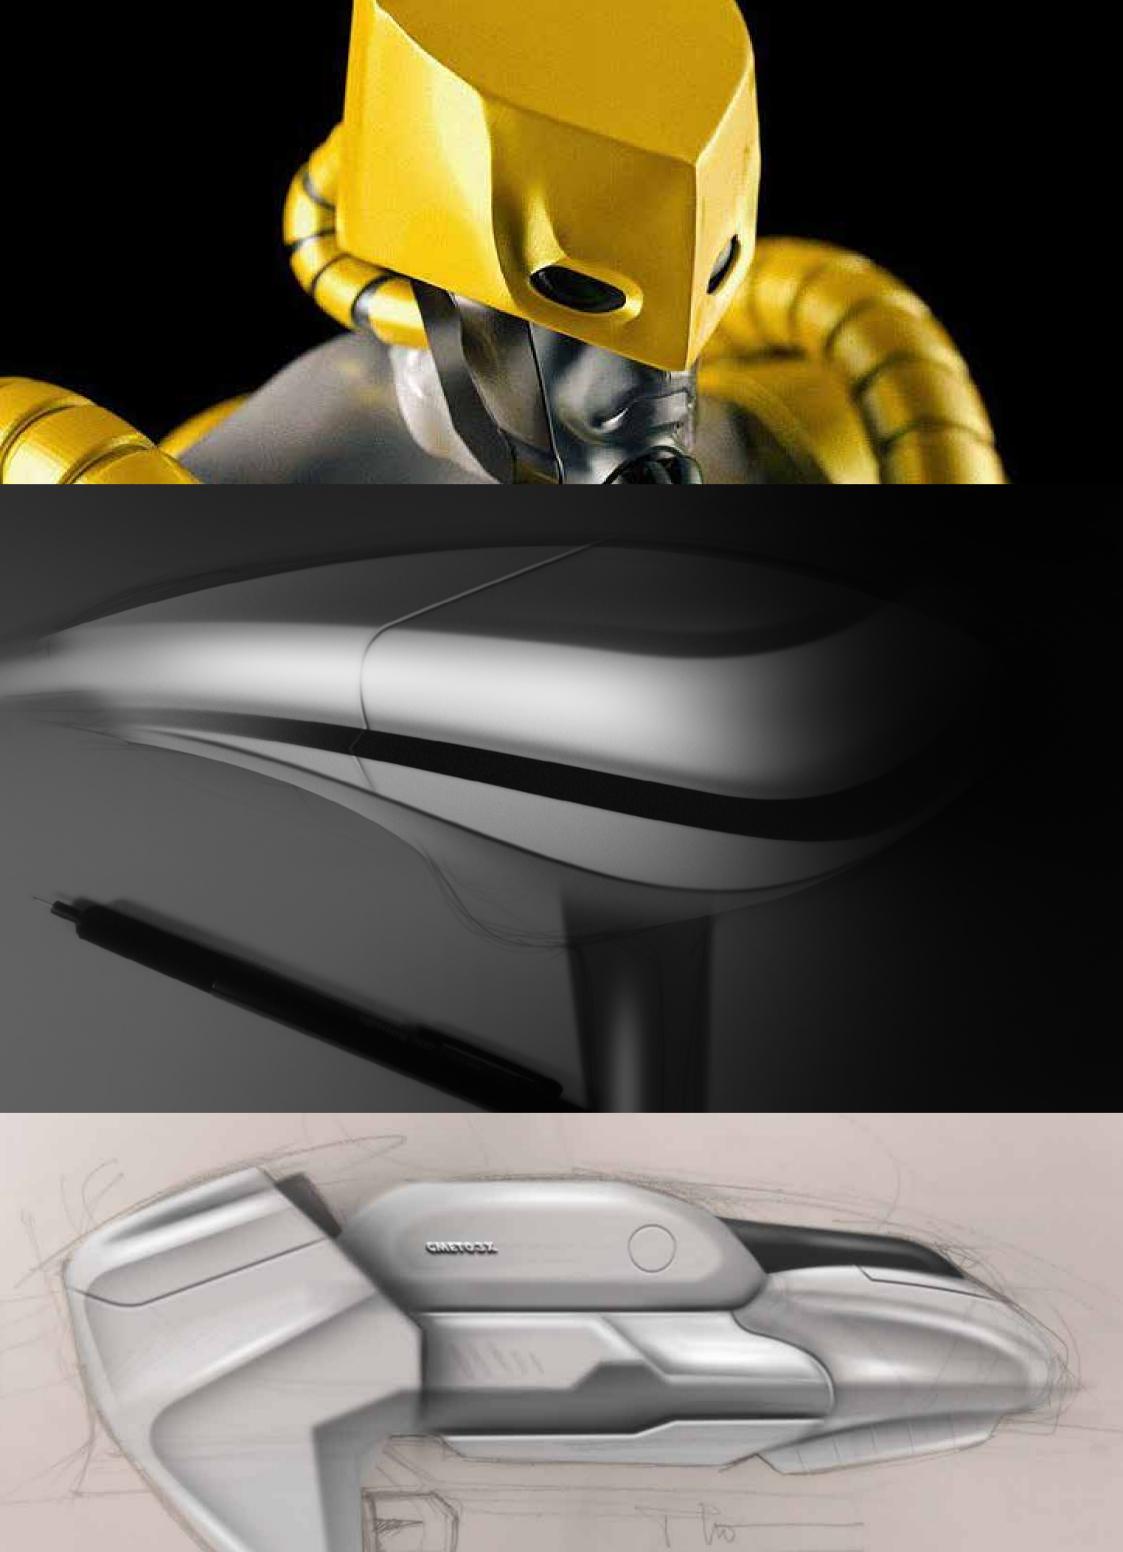

#### AUTCBCT AUTOBOT PROJECT

NEW CONCEPT DESIGN FOR

#### **ROYAL SIGNATURE**

ROYAL SIGNATURE COMES WITH WHITE AND GOLD COLOR CONCEPT WITH UNIQUE STYLE SHELL.

ROYAL SIGNATURE IS THE CONCEPT THAT COMBINE LUXURY AND TECHNOLOGY APPEARANCE

INTO A PRICELESS BOTS IN YOUR FAMILY