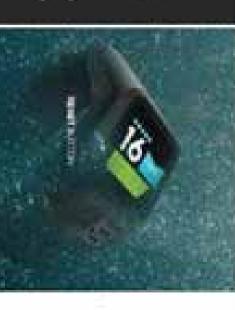

#### **CETUS**

**CETUS** MINI SCUBA DIVING WATCH CONCEPT IT COMES WITH UNIQUE SIDE SCREEN AND INTERFACE FOR SCUBADIVER CAN EASILY NOTICE ANY INFORMATIONABOUTTHEIRDIVING STATS (NOTLIKE REGULAR DIVEWATCH) DESIGN BY PASSAORN KULKLIANG AS **THESIS** ON 2014