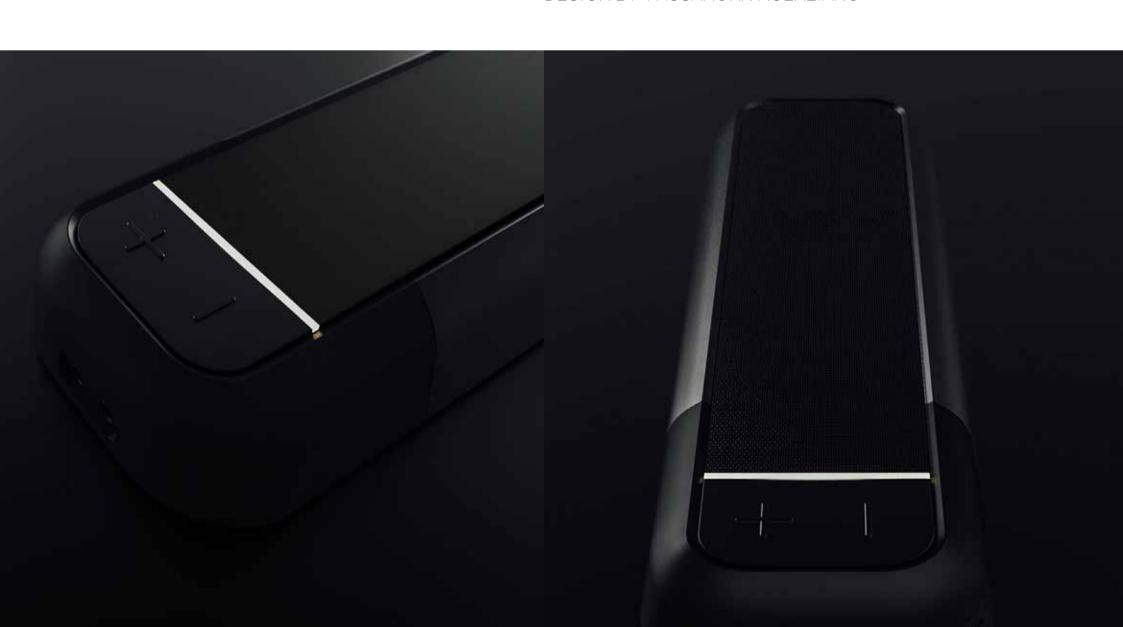

BEVEL CONCEPT SPEAKER DESIGN BY PASSAKORN KULKLIANG AND VIXEN WITH ALUMINUM MATERIAL

BEVEL

COCOON

COCOON ANOTHER CONCEPT OF SPEAKER WITH ALUMINUM MATERIAL AND LED LIGHTS DESIGN BY PASSAKORN KULKLIANG

V I ¾ ≡ N