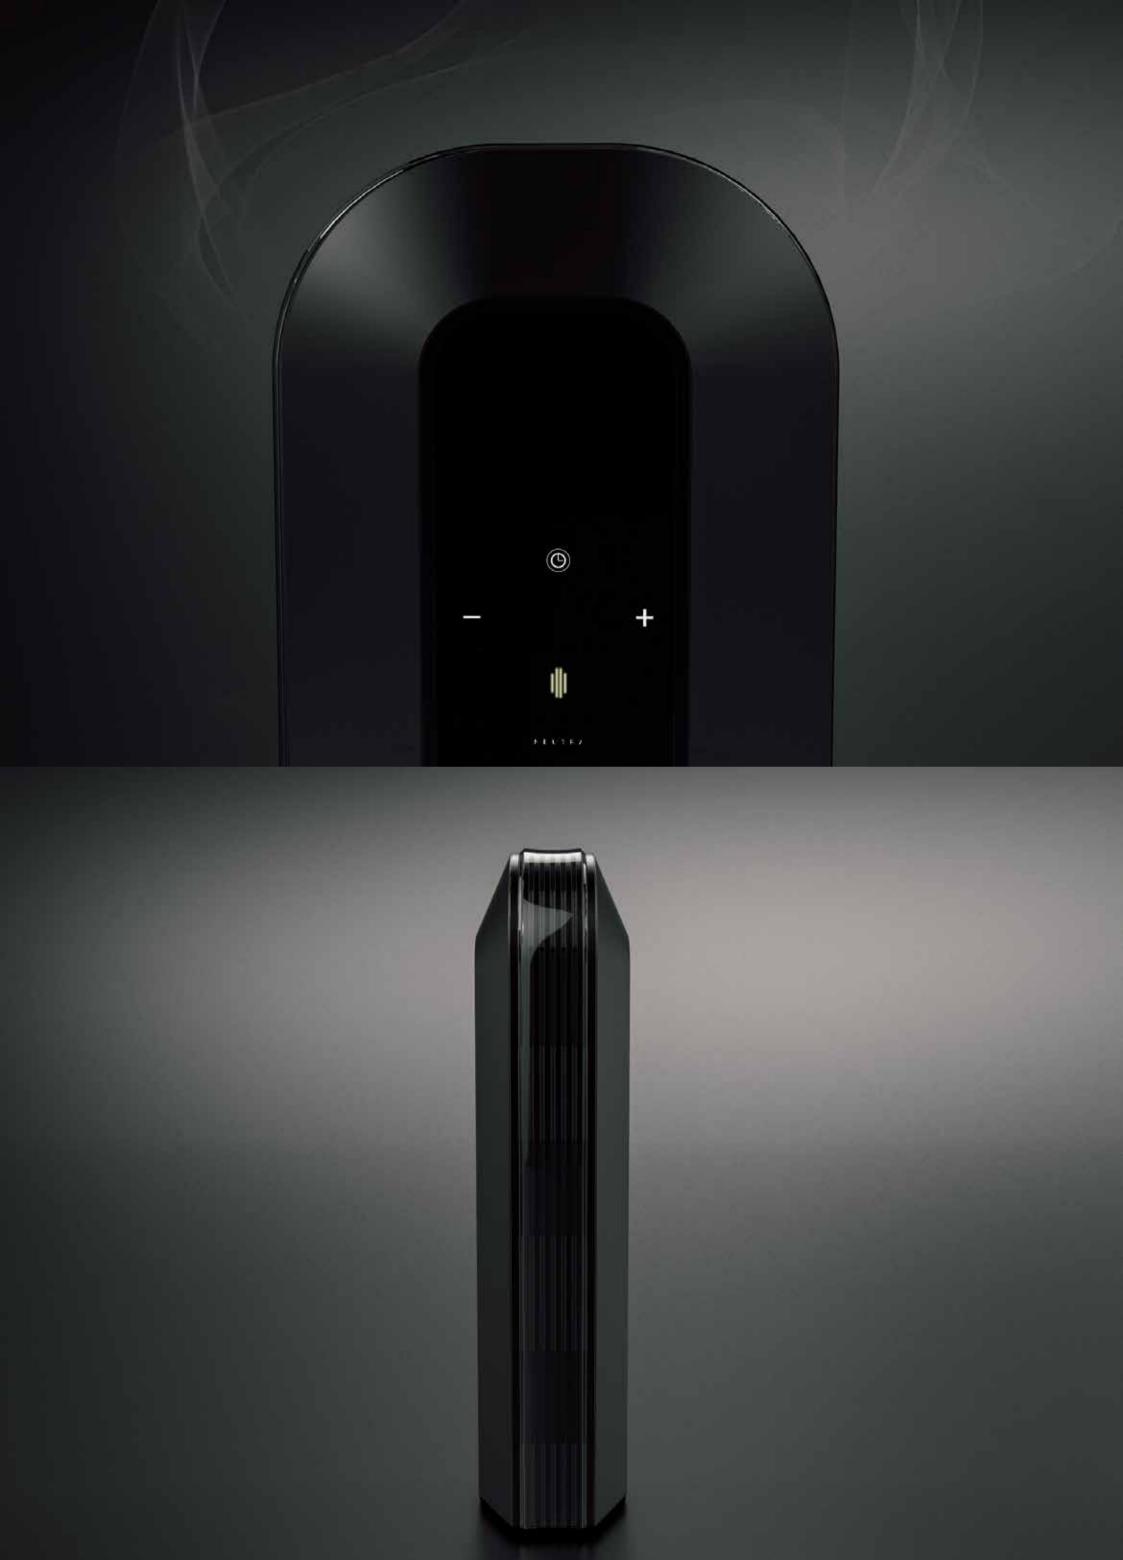

## solpe

SOLPE

**SOLPE** MINI SPEAKER CONCEPT WITH LUXURY - CLASSIC STYLE DESIGNED BY PASSAKORN KULKLIANG

NEUTRA

**NEUTRA** SMART AROMA OIL DIFFUSER APPEARANCE DESIGN COMES WITH MINIMALISTIC SHAPE IN HUGE SIZE DESIGNED BY PASSAKORN KULKLIANG